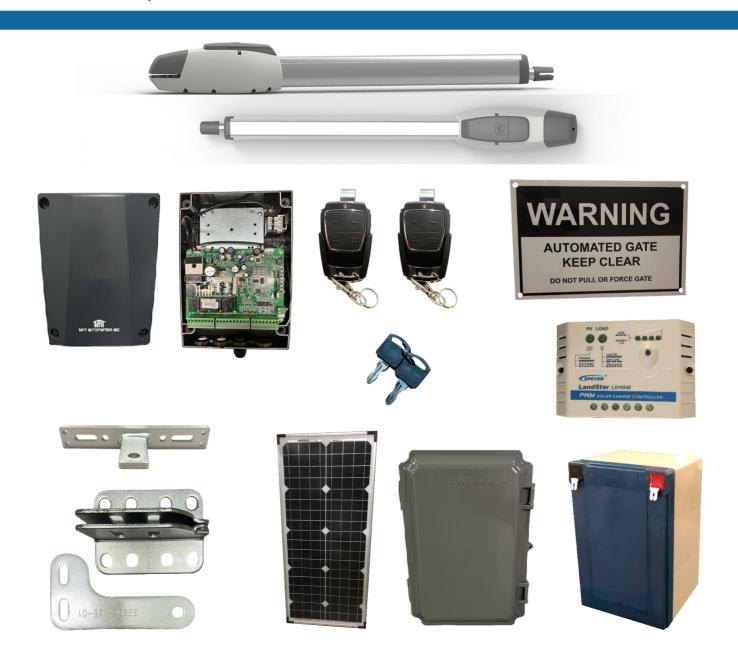

# Solar - Kit Inclusions TMT 400LLS

Actuator Arm 1 x Control Box 1 x Control Board 1 x Bracket set 2 x Release keys 2 x Remotes with holders 1 x Warning sign 1 x Solar charger 2 x 12v 14ah batteries & box 1 x 40watt Solar panel