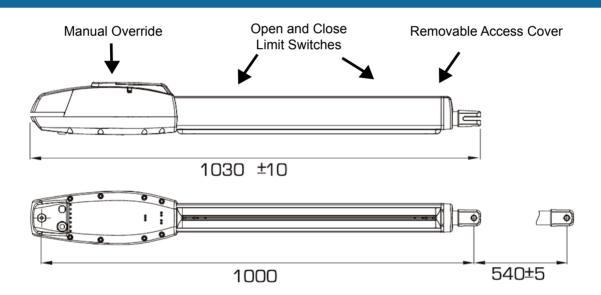

# Actuator Overview

### Features & Specs

- > Die cast aluminium motor cover
- > 24v Motor
- > Auto Close up to 5 minutes
- > Solar or Electric kits
- > Soft stopping
- > Outdoor Transformer
- > Worm driven actuator
- > 2 limit options: magnetic limits or overcurrent
- > Remote quantity 80

- > Collision Sensing
- > Motor Power: 144 watts
- > Exit only input
- > Party mode feature
- > Self Learning
- > Manual release key
- > Max gate length 5mtrs
- > Gate weight max. 450kgs dependant on gate length
- > Single or Double gates