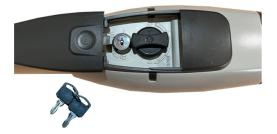

#### **Emergency Override**

Simple to use manual override in case of an emergency. Simply insert the release key to unlock the actuator then turn the override knob.