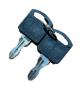

### **Emergency Override**

Simple to use manual override in case of an emergency. Simply insert the release key to unlock the actuator then turn the override knob.