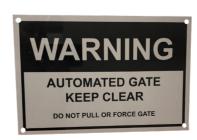

# Electric - Kit Inclusions TMT 400LLS

**Actuator Arm** 

- 1 x Control Box
- 1 x Control Board
- 1 x Bracket set
- 2 x Release keys
- 2 x Remotes with holders
- 1 x Warning sign
- 1 x Outdoor transformer