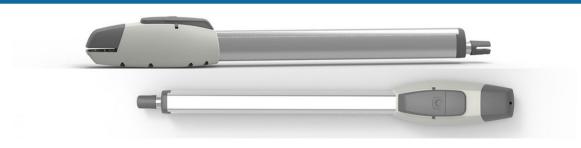

# Electric - Kit Inclusions TMT 400LLS

**Actuator Arm** 

- 1 x Control Box
- 1 x Control Board
- 1 x Bracket set
- 2 x Release keys
- 2 x Remotes with holders
- 1 x Warning sign
- 1 x Outdoor transformer



Single & Double Kits



















## Features & Specs

- > Die cast aluminium motor cover
- > 24v Motor
- > Auto Close up to 5 minutes
- > Solar or Electric kits
- > Soft stopping
- > Outdoor Transformer
- > Worm driven actuator
- > 2 limit options: magnetic limits or overcurrent
- > Remote quantity 80

- > Collision Sensing
- > Motor Power: 144 watts
- > Exit only input
- > Party mode feature
- > Self Learning
- > Manual release key
- > Max gate length 5mtrs
- > Gate weight max. 450kgs dependant on gate length
- > Single or Double gates

## Actuator Overview



### **Emergency Override**

Simple to use manual override in case of an emergency. Simply insert the release key to unlock the actuator then turn the override knob.



### Optional Extra's







Electric gate lock





Extra remotes