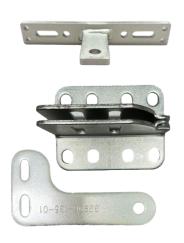

# Electric - Kit Inclusions TMT 400LLS

**Actuator Arm** 

- 1 x Control Box
- 1 x Control Board
- 1 x Bracket set
- 2 x Release keys
- 2 x Remotes with holders
- 1 x Warning sign
- 1 x Outdoor transformer