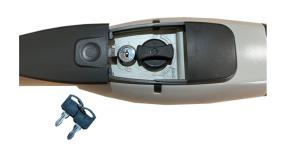

### **Emergency Override**

Simple to use manual override in case of an emergency. Simply insert the release key to unlock the actuator then turn the override knob.