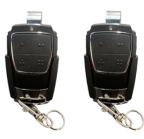

# Electric - Kit Inclusions TMT 400LLS

**Actuator Arm** 

- 1 x Control Box
- 1 x Control Board
- 1 x Bracket set
- 2 x Release keys
- 2 x Remotes with holders
- 1 x Warning sign
- 1 x Outdoor transformer

### Optional Extra's

Electric gate lock

Extra remotes