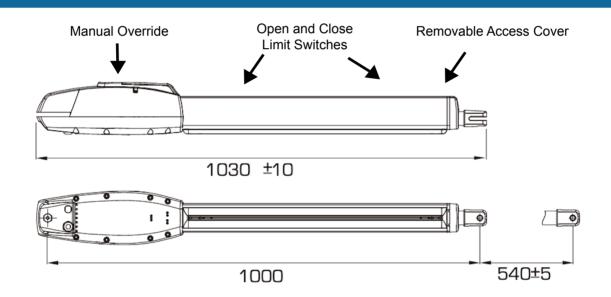

# Electric - Kit Inclusions TMT 400LLS

**Actuator Arm** 

- 1 x Control Box
- 1 x Control Board
- 1 x Bracket set
- 2 x Release keys
- 2 x Remotes with holders
- 1 x Warning sign
- 1 x Outdoor transformer



Single & Double Kits



















## Features & Specs

- > Die cast aluminium motor cover
- > 24v Motor
- > Auto Close up to 5 minutes
- > Solar or Electric kits
- > Soft stopping
- > Outdoor Transformer
- > Worm driven actuator
- > 2 limit options: magnetic limits or overcurrent
- > Remote quantity 80

- > Collision Sensing
- > Motor Power: 144 watts
- > Exit only input
- > Party mode feature
- > Self Learning
- > Manual release key
- > Max gate length 5mtrs
- > Gate weight max. 450kgs dependant on gate length
- > Single or Double gates

## Actuator Overview



### **Emergency Override**

Simple to use manual override in case of an emergency. Simply insert the release key to unlock the actuator then turn the override knob.



### Optional Extra's







Electric gate lock





Extra remotes