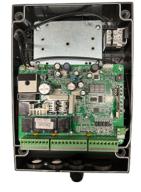

# Electric - Kit Inclusions TMT 400LLS

**Actuator Arm** 

- 1 x Control Box
- 1 x Control Board
- 1 x Bracket set
- 2 x Release keys
- 2 x Remotes with holders
- 1 x Warning sign
- 1 x Outdoor transformer