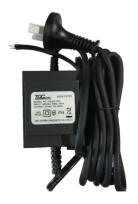

# Electric - Kit Inclusions TMT 400LLS

**Actuator Arm** 

- 1 x Control Box
- 1 x Control Board
- 1 x Bracket set
- 2 x Release keys
- 2 x Remotes with holders
- 1 x Warning sign
- 1 x Outdoor transformer