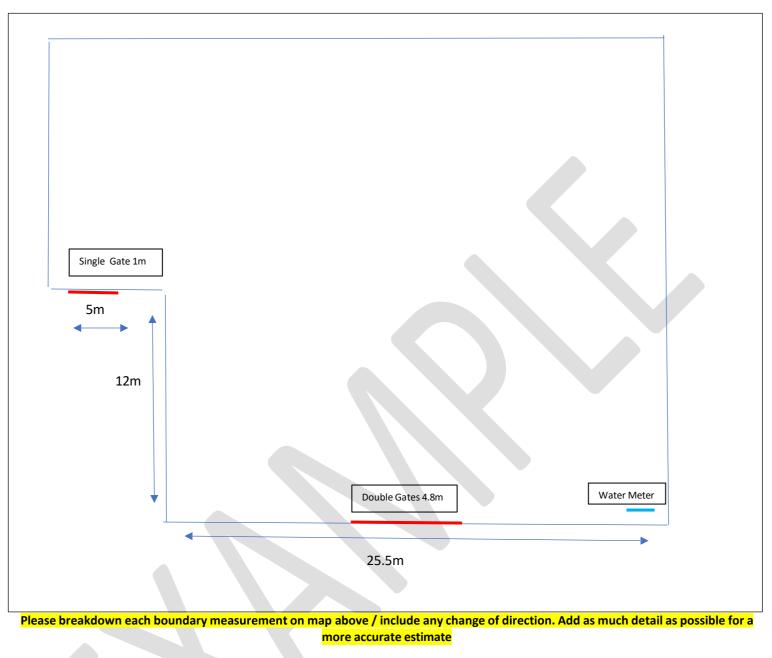

Client: Jane Doe

Address: 123 Sesame Street, Mareeba, 4880

Email / Phone: janedoe@myemail.com / 0444 444 444

Description of Fencing Looking for PVC coated chain mesh fencing with steel posts & top rail

Other Notes: Limited access along LH (left hand) side of property – see photos attached. Clearing of fence line & trees may be required

| Checklist                         |              |
|-----------------------------------|--------------|
| Photo of site                     | $\checkmark$ |
| Number of Gates Required          | 2            |
| Mark location of gates & sizes on | . /          |
| map                               |              |
| Location of services marked on    | . /          |
| <mark>map</mark>                  |              |
| Access to water & power available | V            |
| onsite without any access         |              |
| restrictions?                     |              |